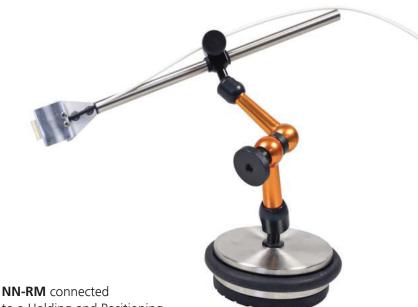

## **Rod Mount NN-RM**

**Rod Mount for NeuroNexus Probes** and for Micro and Miniature Preamplifiers

to a Holding and Positioning Unit (HPU) and a µPA32 preamplifier via mounting plate.

Example: Adapter mounted on the NN-RM

## **Applications**

It is possible to connect various adapters to the rod mount. Working with different adapters you can add different probes, for example ADPT-NN-8 or ADPT-NN-32.

To connect one of the micro or miniature preamplifiers µPA16 or µPA32 or MPA8 or MPA32 from Multi Channel Systems MCS GmbH directly to the NN-RM rod mount, please use the provided mounting plates.

## Scope of delivery:

NeuroNexus Probe

fixed on an adapter

- 1 rod mount (stainless steel) for manipulator, length 200 mm, diameter 8 mm 1 grounding cable with multi-disk connector
- 2 screws (M3x6) to fix the adapter for the NeuroNexus Probe