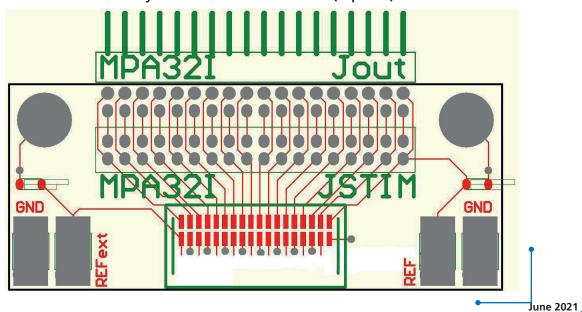

## **Reference REF**

The reference is directly connected to ground. Other connections are possible on request.

**Connector for MPA32I** Connector for stimulation **REF Reference pad** Ground pad with GND connector OMNETICS 1124

Omnetics connector for NeuroNexus probe **Specification: Omnetics A79025-001** 

Please connect the MPA32I with the bottom side up to the top side of the ADPT-NN-OM32.

Pin 1: Ground Pin 2: Reference

Pin 3 to 34: Channel 1 to 32

Pin 35: Reference Pin 36: Ground

## Pin Layout of the ADPT-NN-OM32 (Top Side)

Multi Channel Systems MCS GmbH Aspenhaustrasse 21 72770 Reutlingen Germany

Phone +49-7121-909 25-0 +49-7121-909 25-11 Fax

sales@multichannelsystems.com www.multichannel systems.com